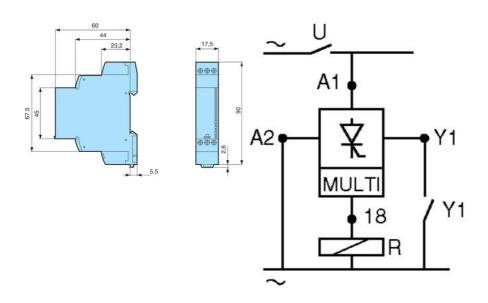

## PRODUCT DESCRIPTION

Chronos 2 series timer relays for DIN rail mounting with screw terminal connections and these versions have a 0.7A rated solid state output in a 17.5mm wide housing.

Time range is adjustable (in sub ranges) from 0.1 sec to 100 hours using a selector switch and potentiometer on the front face of the device.

## **TECHNICAL DATA**

| ApprovalsCE, Lloyd's, RoHS, ULBreaking capacity0,7 ACable area with sleeve2 x 1,5 mm²Cable area without sleeve2 x 2,5 mm² |  |
|---------------------------------------------------------------------------------------------------------------------------|--|
| Cable area with sleeve 2 x 1,5 mm <sup>2</sup>                                                                            |  |
|                                                                                                                           |  |
| Cable area without sleeve 2 x 2,5 mm <sup>2</sup>                                                                         |  |
|                                                                                                                           |  |
| Close delay 50 ms                                                                                                         |  |
| Electrical lifetime 108 operations                                                                                        |  |
| Function A, Ac, At, B, Bw, C, D, Di, H, Ht                                                                                |  |
| IP class connection IP20                                                                                                  |  |
| IP class front IP50                                                                                                       |  |
|                                                                                                                           |  |

| Mounting                    | TS35 DIN Rail                                          |
|-----------------------------|--------------------------------------------------------|
| Multi-function              | Yes                                                    |
| Output                      | Solid state                                            |
| Power min                   | 0,01 A                                                 |
| Repeatability               | 0,5 %                                                  |
| Response time off           | 350 ms                                                 |
| Storage temperature max     | 60 °C                                                  |
| Storage temperature min     | -30 °C                                                 |
| Supply voltage              | 24-240V AC                                             |
| Switching current max       | 0,7 A                                                  |
| Temperature operational max | 60 °C                                                  |
| Temperature operational min | -20 °C                                                 |
| Time range                  | 0,1-1s, 1-10s, 6-60s, 1-10min, 6-60min, 1-10h, 10-100h |