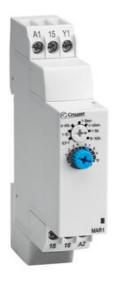

## **DIN TIMER SOLID STATE OUTPUT**

Chronos 2 Series

88827004

Timer MUS2 Multifunction Solid State 24-240V ac

- 17.5mm wide
- Time range 0.1 sec 100 hrs
- Wide range supply voltage
- · Solid state output

## PRODUCT DESCRIPTION

Chronos 2 series timer relays for DIN rail mounting with screw terminal connections and these versions have a 0.7A rated solid state output in a 17.5mm wide housing.

Time range is adjustable (in sub ranges) from 0.1 sec to 100 hours using a selector switch and potentiometer on the front face of the device.